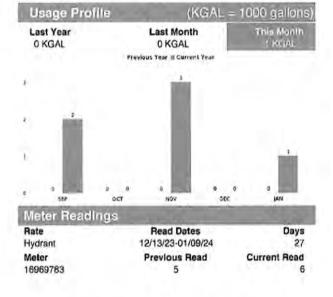

---------------------------------------|--|
| 3 | All accounts not paid by due date are subject to a 5% late fee |  |
| ą | Email surorsystem@auroragov.org                                |  |

\$38.22

| 1 | Online<br>www.auroragov.org/residents/water |
|---|---------------------------------------------|
| 2 | Twitter<br>@AuroraWater                     |
| a | Facebook<br>AuroreWeter                     |

| Current Charges                | Rate    | Usage  | Total   |
|--------------------------------|---------|--------|---------|
| Hydrant Monthly Svc Chg        |         |        | \$12.62 |
| Hydrant Usage Chg              | \$10,19 | 1 KGAL | \$10.19 |
| Penalty 0000709605 / A133122 / |         |        | \$0.63  |

A133122

**Total Current Charges** \$23.44

220552 300392 10123985



#### Message Board

City Council declared a Stage I Drought effective May 1, which limits watering to no more than two assigned days per week based on the last digit of your address, and no watering between 10 a.m. and 6 p.m. There will also be surcharges of \$1.95 per thousand gallons in addition to the existing water rates for when you go over your winter quarter average by 10%. For more info visit AuroraGov.org/Drought.

Please return bottom portion along with your payment to City of Aurora Water Department.



CITY OF AURORA P.O. Box 719117 Denver, CO 80271-9117

Scan To View Account Online

Bill Date: Due Date

01/11/24 01/31/24 A133122 Account Number

If paid after due date the account is subjected to a 5% late fee

**Total Amount Due** 

\$38.22

#0001459749

AR80111A 109 1 SP 0.6